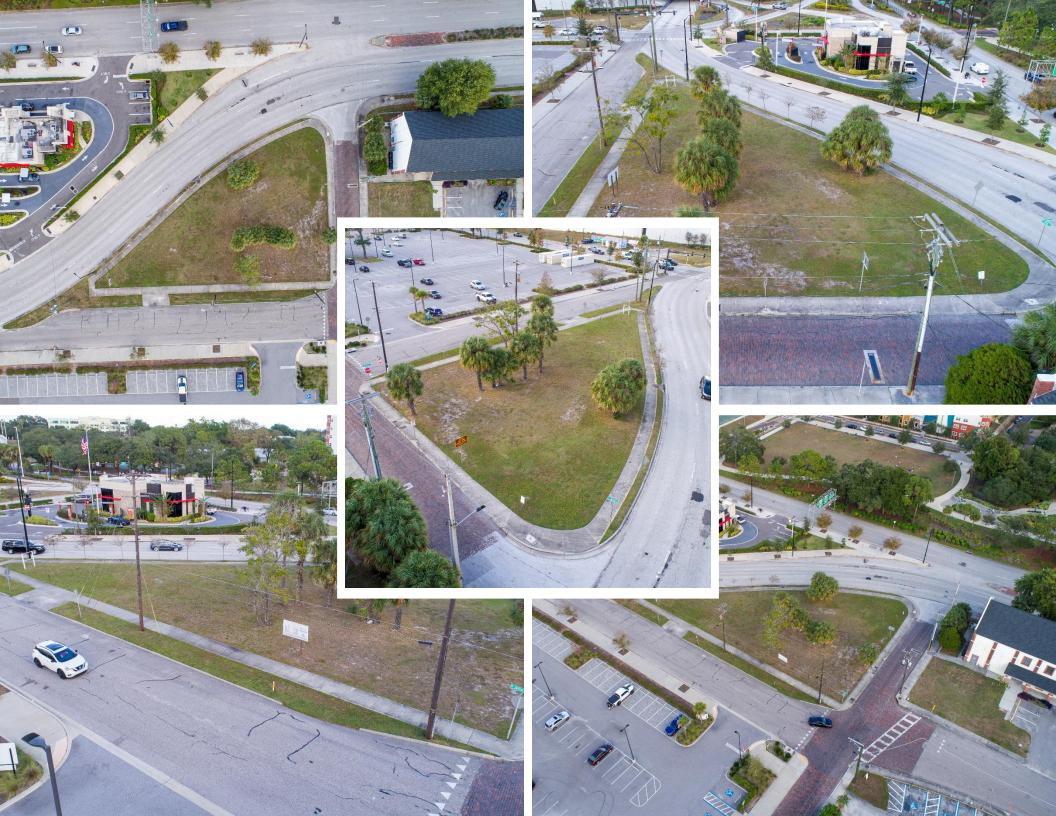

#### VACANT LOT PROPERTY DETAILS

My Website

NormaBLopez.com

**Property Web Page** 

1307 N Jefferson Street, TAMPA, FL 33602

**MLS** 

MLS VIDEO
YOUTUBE VIDEO

1307 N Jefferson Street, TAMPA, FL 33602 MLS# **U8145777** LOCATION...LOCATION...

Vacant Commercial Lot centrally located in downtown Tampa, near I-275 and I-4 Intersection. Situated in an opportunity zone area (QOZ). Parking can be built as part of the site development or can be negotiated with the City of Tampa who owns the public parking space across the street from the lot. Excellent location for different purposes, such as multifamily building, restaurant, boutique hotel, coffee shop or retail space... One mile to Riverfront Park on the Hillsborough River, 1.2 miles to Historic Ybor City, 1.5 to Channelside entertainment complex. Easy access to the Tampa International Airport and the Port of Tampa, being the home of the Super Bowl Champions and the Stanly Cup Winner, located in the Tampa Bay Area, home of the most beautiful parks and award-winning beaches, Tampa welcomes your new development venture.