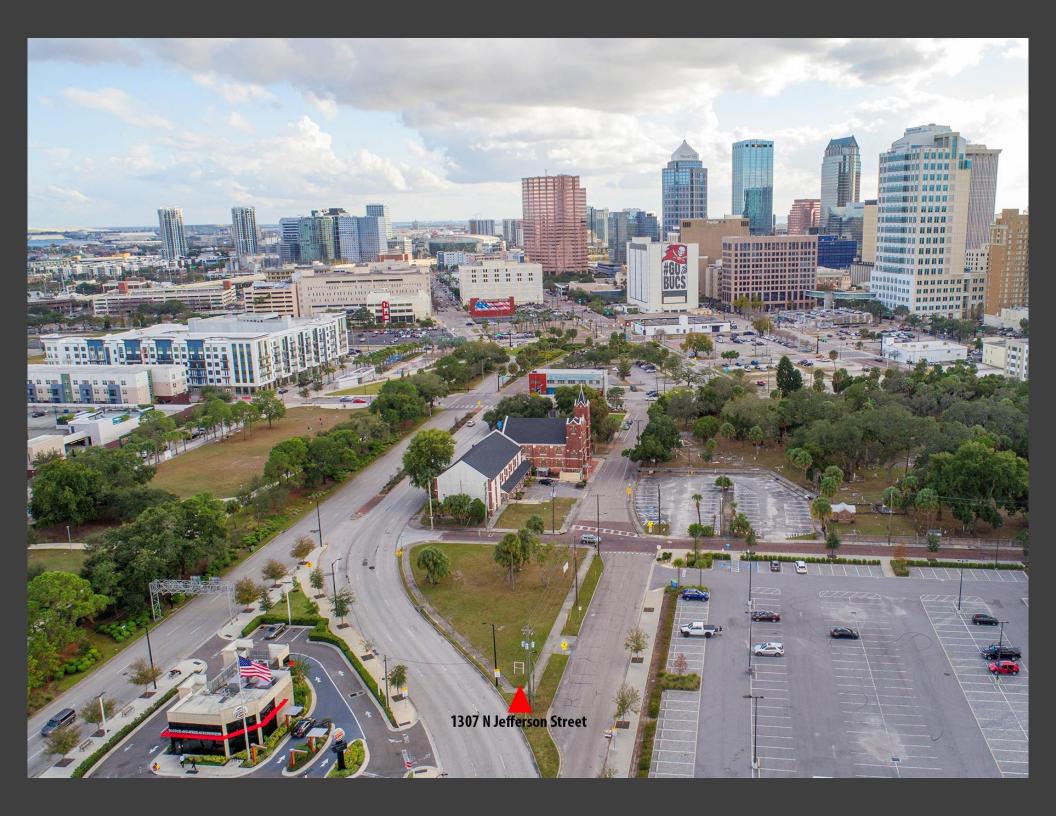

Vacant Commercial Lot centrally located in downtown Tampa, near I-275 and I-4 Intersection. Situated in an opportunity zone area (QOZ). Parking can be built as part of the site development or can be negotiated with the City of Tampa who owns the public parking space across the street from the lot. Excellent location for different purposes, such as multifamily building, restaurant, boutique hotel, coffee shop or retail space... One mile to Riverfront Park on the Hillsborough River, 1.2 miles to Historic Ybor City, 1.5 to Channelside entertainment complex. Easy access to the Tampa International Airport and the Port of Tampa, being the home of the Super Bowl Champions and the Stanly Cup Winner, located in the Tampa Bay Area, home of the most beautiful parks and award-winning beaches, Tampa welcomes your new development venture.