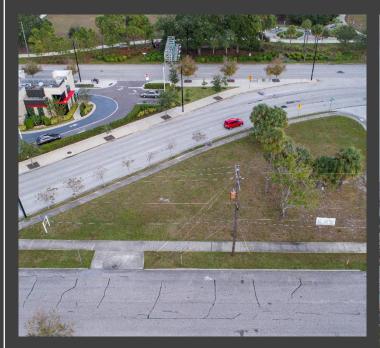

#### VACANT LOT PROPERTY DETAILS

My Website

NormaBLopez.com

**Property Web Page** 

1307 N Jefferson Street, TAMPA, FL 33602

**MLS** 

MLS VIDEO
YOUTUBE VIDEO

1307 N Jefferson Street, TAMPA, FL 33602 MLS# **U8145777** LOCATION...LOCATION...

Vacant Commercial Lot centrally located in downtown Tampa, near I-275 and I-4 Intersection. Situated in an opportunity zone area (QOZ). Parking can be built as part of the site development or can be negotiated with the City of Tampa who owns the public parking space across the street from the lot. Excellent location for different purposes, such as multifamily building, restaurant, boutique hotel, coffee shop or retail space... One mile to Riverfront Park on the Hillsborough River, 1.2 miles to Historic Ybor City, 1.5 to Channelside entertainment complex. Easy access to the Tampa International Airport and the Port of Tampa, being the home of the Super Bowl Champions and the Stanly Cup Winner, located in the Tampa Bay Area, home of the most beautiful parks and award-winning beaches, Tampa welcomes your new development venture.