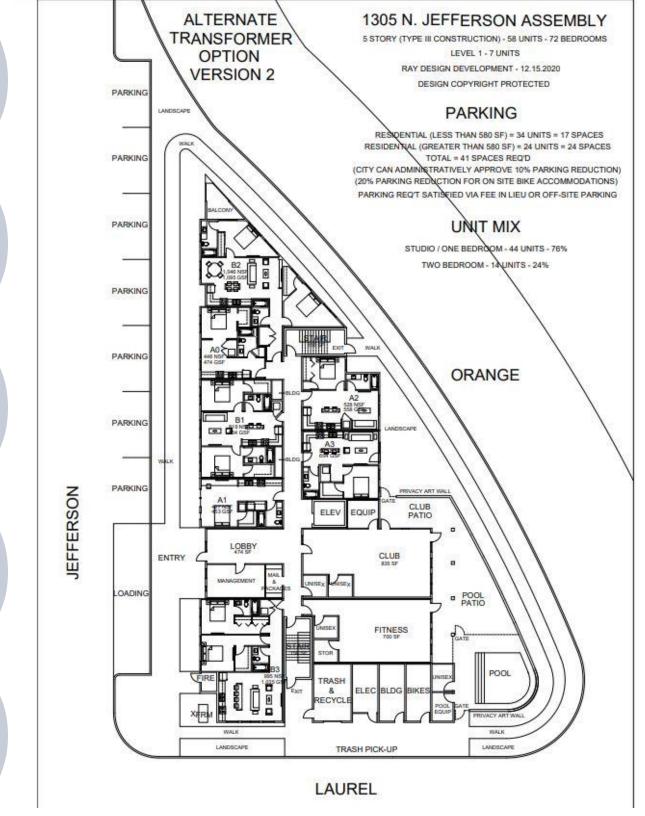

Vacant Commercial Lot centrally located in downtown Tampa, near I-275 and I-4 Intersection. Situated in an opportunity zone area (QOZ). Parking can be built as part of the site development or can be negotiated with the City of Tampa who owns the public parking space across the street from the lot. Excellent location for different purposes, such as multifamily building, restaurant, boutique hotel, coffee shop or retail space... One mile to Riverfront Park on the Hillsborough River, 1.2 miles to Historic Ybor City, 1.5 to Channelside entertainment complex. Easy access to the Tampa International Airport and the Port of Tampa, being the home of the Super Bowl Champions and the Stanly Cup Winner, located in the Tampa Bay Area, home of the most beautiful parks and award-winning beaches, Tampa welcomes your new development venture.