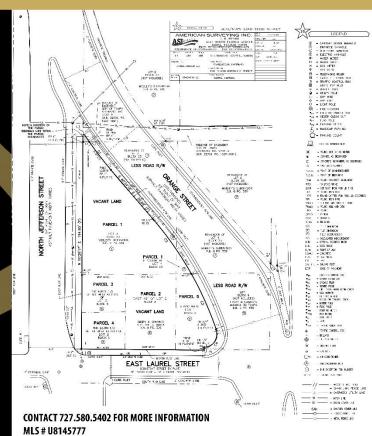

#### VACANT LOT PROPERTY DETAILS

My Website

NormaBLopez.com

**Property Web Page** 

1307 N Jefferson Street, TAMPA, FL 33602

**MLS** 

MLS VIDEO
YOUTUBE VIDEO

1307 N Jefferson Street, TAMPA, FL 33602 MLS# **U8145777** LOCATION...LOCATION...

Vacant Commercial Lot centrally located in downtown Tampa, near I-275 and I-4 Intersection. Situated in an opportunity zone area (QOZ). Parking can be built as part of the site development or can be negotiated with the City of Tampa who owns the public parking space across the street from the lot. Excellent location for different purposes, such as multifamily building, restaurant, boutique hotel, coffee shop or retail space... One mile to Riverfront Park on the Hillsborough River, 1.2 miles to Historic Ybor City, 1.5 to Channelside entertainment complex. Easy access to the Tampa International Airport and the Port of Tampa, being the home of the Super Bowl Champions and the Stanly Cup Winner, located in the Tampa Bay Area, home of the most beautiful parks and award-winning beaches, Tampa welcomes your new development venture.