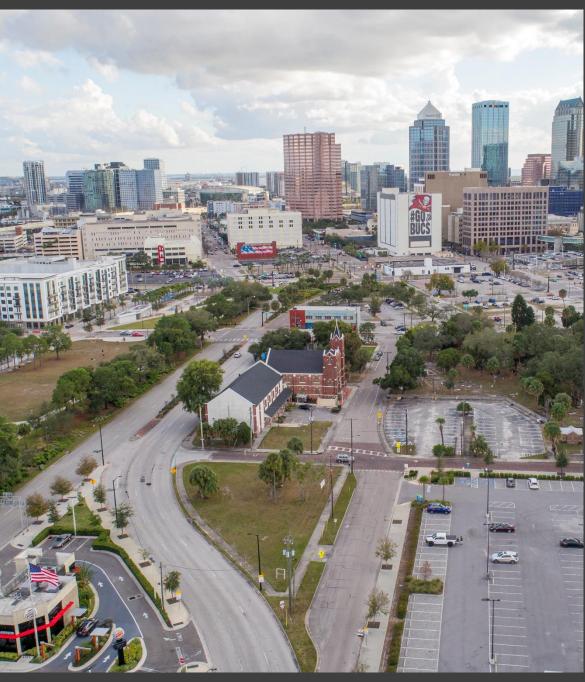

#### VACANT LOT PROPERTY DETAILS

My Website

NormaBLopez.com

**Property Web Page** 

1307 N Jefferson Street, TAMPA, FL 33602

**MLS** 

MLS VIDEO
YOUTUBE VIDEO

1307 N Jefferson Street, TAMPA, FL 33602 MLS# **U8145777** LOCATION...LOCATION...

Vacant Commercial Lot centrally located in downtown Tampa, near I-275 and I-4 Intersection. Situated in an opportunity zone area (QOZ). Parking can be built as part of the site development or can be negotiated with the City of Tampa who owns the public parking space across the street from the lot. Excellent location for different purposes, such as multifamily building, restaurant, boutique hotel, coffee shop or retail space... One mile to Riverfront Park on the Hillsborough River, 1.2 miles to Historic Ybor City, 1.5 to Channelside entertainment complex. Easy access to the Tampa International Airport and the Port of Tampa, being the home of the Super Bowl Champions and the Stanly Cup Winner, located in the Tampa Bay Area, home of the most beautiful parks and award-winning beaches, Tampa welcomes your new development venture.