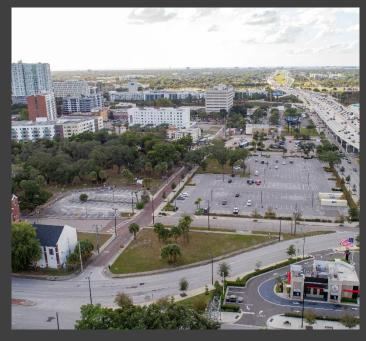

#### VACANT LOT PROPERTY DETAILS

My Website

NormaBLopez.com

**Property Web Page** 

1307 N Jefferson Street, TAMPA, FL 33602

**MLS** 

MLS VIDEO
YOUTUBE VIDEO

1307 N Jefferson Street, TAMPA, FL 33602 MLS# **U8145777** LOCATION...LOCATION...

Vacant Commercial Lot centrally located in downtown Tampa, near I-275 and I-4 Intersection. Situated in an opportunity zone area (QOZ). Parking can be built as part of the site development or can be negotiated with the City of Tampa who owns the public parking space across the street from the lot. Excellent location for different purposes, such as multifamily building, restaurant, boutique hotel, coffee shop or retail space... One mile to Riverfront Park on the Hillsborough River, 1.2 miles to Historic Ybor City, 1.5 to Channelside entertainment complex. Easy access to the Tampa International Airport and the Port of Tampa, being the home of the Super Bowl Champions and the Stanly Cup Winner, located in the Tampa Bay Area, home of the most beautiful parks and award-winning beaches, Tampa welcomes your new development venture.