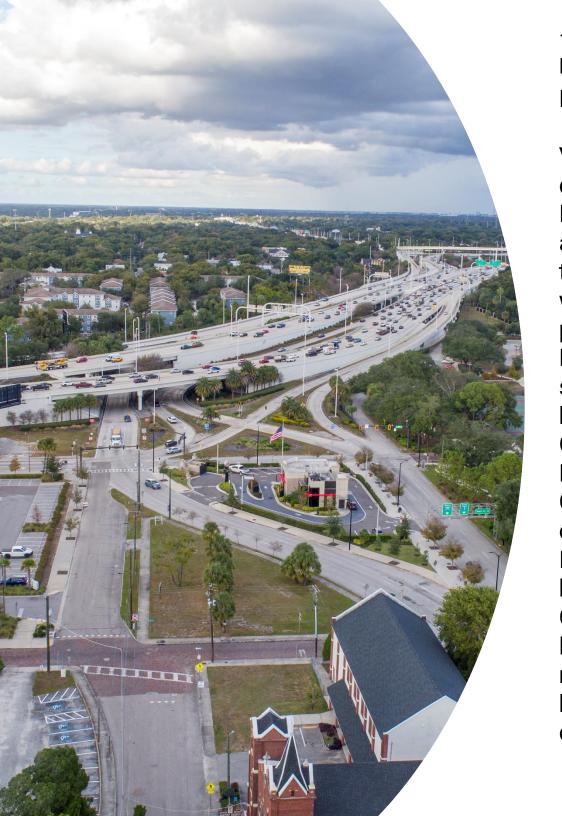

Vacant Commercial Lot centrally located in downtown Tampa, near I-275 and I-4 Intersection. Situated in an opportunity zone area (QOZ). Parking can be built as part of the site development or can be negotiated with the City of Tampa who owns the public parking space across the street from the lot. Excellent location for different purposes, such as multifamily building, restaurant, boutique hotel, coffee shop or retail space... One mile to Riverfront Park on the Hillsborough River, 1.2 miles to Historic Ybor City, 1.5 to Channelside entertainment complex. Easy access to the Tampa International Airport and the Port of Tampa, being the home of the Super Bowl Champions and the Stanly Cup Winner, located in the Tampa Bay Area, home of the most beautiful parks and award-winning beaches, Tampa welcomes your new development venture.